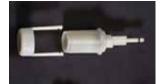

## **5 GRAM DISPOSABLE EN CORE SAMPLER**

Delivers approximately 5 grams of soil. Use in accordance with SW 846 Method 5035.

Consult your regulatory agency for detection limit requirements to help determine which size En Core Sampler to use.

## **25 GRAM DISPOSABLE EN CORE SAMPLER**

Delivers approximately 25 grams of soil. Use in accordance with SW 846 Method 5035.

Consult your regulatory agency for detection limit requirements to help determine which size En Core Sampler to use. Works with Standard