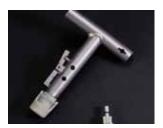

#### **EN CORE EXTRUSION** TOOL

When either a 5 gram or 25 gram disposable En Core Sampler arrives at the laboratory, attach it to the Extrusion Tool, engage the plunger and push the sample into an appropriate vial.