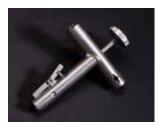

## STANDARD EN CORE **T-HANDLE**

Attach either a 5 gram or 25 gram En Core Disposable sampler to this standard T-Handle and push the sampler into the soil for a measured soil sample.

T-Handle measures 4.5" long. T-Handle extensions are available. Please contact us for details.