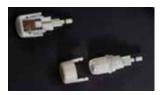

## STANDARD EN CORE **T-HANDLE**

Attach either a 5 gram or 25 gram En Core Disposable sampler to this standard T-Handle and push the sampler into the soil for a measured soil sample.

T-Handle measures 4.5" long. T-Handle extensions are available. Please contact us for details.